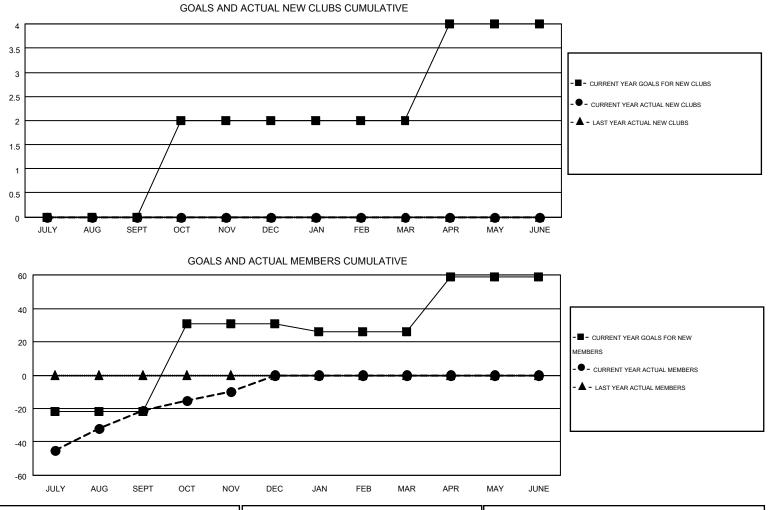

## GMT: CINDY GREGG

|               |                  | Clubs             |                  |                  | Members               |                    |                                        |                    |                  |
|---------------|------------------|-------------------|------------------|------------------|-----------------------|--------------------|----------------------------------------|--------------------|------------------|
|               | RESUL            | _TS FOR 2015-2016 | i                |                  | RESULTS FOR 2015-2016 |                    |                                        |                    |                  |
| QUARTER       | NEW CLUB<br>GOAL | NEW CLUBS         | DROPPED<br>CLUBS | NET<br>GAIN/LOSS | QUARTER               | NEW MEMBER<br>GOAL | CHARTER AND<br>NEW<br>MEMBERS<br>ADDED | DROPPED<br>MEMBERS | NET<br>GAIN/LOSS |
| JULY/AUG/SEPT | 0                | 0                 | 2                | -2               | JULY/AUG/SEPT         | -22                | 116                                    | 137                | -21              |
| OCT/NOV/DEC   | 2                | 0                 | 0                | 0                | OCT/NOV/DEC           | 53                 | 63                                     | 52                 | 11               |
| JAN/FEB/MAR   | 0                | 0                 | 0                | 0                | JAN/FEB/MAR           | -5                 | 0                                      | 0                  | 0                |
| APR/MAY/JUNE  | 2                | 0                 | 0                | 0                | APR/MAY/JUNE          | 33                 | 0                                      | 0                  | 0                |